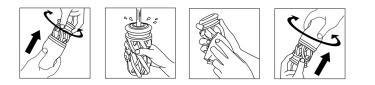

## How to Wash

- Includes: Product, Case, Lotion (10 mL / 0.34 fl.oz)
  \* Ultra (15 mL / 0.51 fl.oz)
- Lotion Ingredients: Water, Glycerin, Sodium Polyacrylate, Ethanol, Hydroxyethylcellulose, Phenoxyethanol, Methylparaben, EDTA-2Na, Polysorbate 80, Sorbitan Cocoate, Fragrance
- O Materials: Elastomer, PP, PE