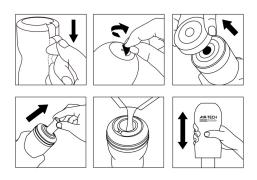

## How to Use



## How to Wash





- Includes: Product, Case, Lotion (10 mL / 0.34 fl.oz)
  \* Ultra (15 mL / 0.51 fl.oz)
- Lotion Ingredients: Water, Glycerin, Sodium Polyacrylate, Ethanol, Hydroxyethylcellulose, Phenoxyethanol, Methylparaben, EDTA-2Na, Polysorbate 80, Sorbitan Cocoate, Fragrance
- O Materials: Elastomer, PP, PE

## WARNING



- $\bigcirc$  Do not share with others.
- $\bigcirc$  Reusable Pleasure Item.
- $\odot$  Lotion may leak during use. Please ensure you use the item on a surface where this can occur.
- After use, ensure no lotion or other fluids remain on the item by washing thoroughly with tepid water and mild soap, and ensure product is completely dry before storing.
- Do not clean with cleansers, alcohol, highly acidic/alkaline cleaners, or corrosive substances such as benzin