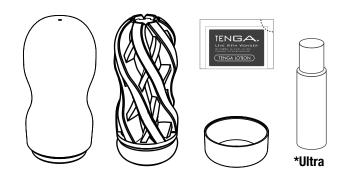

## How to Wash

- Includes: Product, Case, Lotion (10 mL / 0.34 fl.oz)
  \* Ultra (15 mL / 0.51 fl.oz)
- Lotion Ingredients: Water, Glycerin, Sodium Polyacrylate, Ethanol, Hydroxyethylcellulose, Phenoxyethanol, Methylparaben, EDTA-2Na, Polysorbate 80, Sorbitan Cocoate, Fragrance
- O Materials: Elastomer, PP, PE