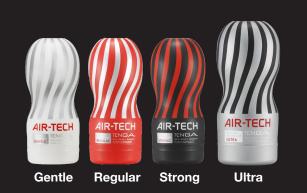

## How to Wash

- Includes: Product, Case, Lotion (10 mL / 0.34 fl.oz)
  \* Ultra (15 mL / 0.51 fl.oz)
- Lotion Ingredients: Water, Glycerin, Sodium Polyacrylate, Ethanol, Hydroxyethylcellulose, Phenoxyethanol, Methylparaben, EDTA-2Na, Polysorbate 80, Sorbitan Cocoate, Fragrance
- O Materials: Elastomer, PP, PE